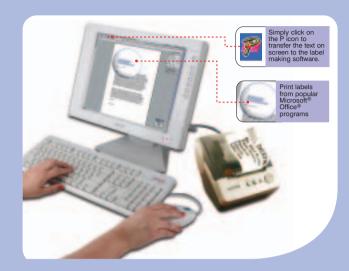

### Fast printing of high quality labels

- Prints at speeds of up to 50 labels per minute\*
- Includes P-touch Editor software which allows you to create custom layouts with barcodes, graphics, true type fonts and special formatting (including frames and tables)
- Highlight, click and print option for quickly printing labels from popular Microsoft Office applications including Outlook®, Word® and Excel®
- Direct Thermal print technology eliminates toner, ink and ribbon costs
- Label Templates for quick label creation
- Full network connectivity allows multi-user printing with optional PS-9000 print server.

#### **Two Easy Ways to Make Labels**

Highlight, Click and Print (Print directly from Microsoft Word®, Excel® and Outlook®)

OR

② Get creative and design your own labels with our label design software