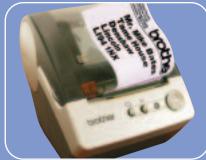

# The Brother QL-550 Label Printer. Faster, more versatile and easy to use – a new level of label printing performance.

The Brother QL-550 Label Printer has taken label printing to new levels. Whether you need one label or many labels, it's the fastest, easiest and most versatile way to print labels directly from your PC. Perfect for printing address & shipping labels, banners & signage, this machine has unique label flexibility and can print on both die-cut peel-off labels or continuous length tape.