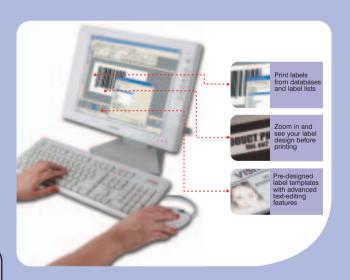

### Fast printing of high quality labels

- Prints at speeds of up to 50 labels per minute\*
- Includes P-touch Editor software which allows you to create custom layouts with barcodes, graphics, true type fonts and special formatting (including frames and tables)
- Highlight, click and print option for quickly printing labels from popular Microsoft Office applications including Outlook®, Word® and Excel®
- Direct Thermal print technology eliminates toner, ink and ribbon costs
- Label Templates for quick label creation
- Full network connectivity allows multi-user printing with optional PS-9000 print server.

#### **Two Easy Ways to Make Labels**

Highlight, Click and Print (Print directly from Microsoft Word®, Excel® and Outlook®)

OR

② Get creative and design your own labels with our label design software