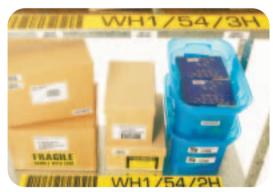

# A totally versatile labelling solution

The Brother QL-550 makes it so easy to create customised labels for a wide variety of applications, including: files & folders, signage, envelopes & packages, badges, shelves, storage, retail, barcodes, CDs and videos.