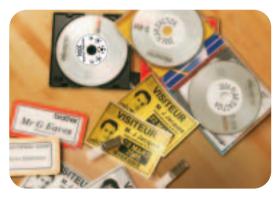

# A totally versatile labelling solution

The Brother QL-550 makes it so easy to create customised labels for a wide variety of applications, including: files & folders, signage, envelopes & packages, badges, shelves, storage, retail, barcodes, CDs and videos.