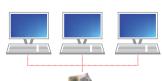

### Fast printing of high quality labels

- Prints at speeds of up to 50 labels per minute\*
- Includes P-touch Editor software which allows you to create custom layouts with barcodes, graphics, true type fonts and special formatting (including frames and tables)
- Highlight, click and print option for quickly printing labels from popular Microsoft Office applications including Outlook®, Word® and Excel®
- Direct Thermal print technology eliminates toner, ink and ribbon costs
- Label Templates for quick label creation
- Full network connectivity allows multi-user printing with optional PS-9000 print server.