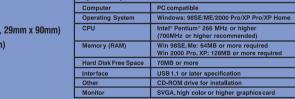

tape DK-22214 12mm x 30.48m (Thermal Paper)

# **CONFERENCE ROOM**

Medium width tape
White tape DK-22210 29mm x 30.48m (Thermal Paper)
White tape DK-22211 29mm x 15.24m (Durable Film)

## **NO SMOKING**

Wide tape
White tape DK-22205 62mm x 30.48m (Thermal Paper)
White tape DK-22212 62mm x 15.24m (Durable Film)
Yellow tape DK-22606 62mm x 15.24m (Durable Film)
Clear tape DK-22113 62mm x 15.24m (Durable Film)

# DANGER!

Continuous tape is ideal for creating signage and banners. With continuous tape you can print labels 62mm wide and up to 1 metre long.

#### **Contents**

- 1 x DK Die-Cut Standard Address Roll (100 labels, 29mm x 90mm)
- 1 x DK Continuous Paper Tape Roll (62mm x 8m)

Lahel Catch Trav

Cleaning Sheet (for print roller)

CD Rom (Software/Driver/User Guide)

**USB** Cable



# Contact:





# brother®

## No paper jams, no ink or toner needed, no label wastage

#### The P-touch QL-550 includes:

- 2 starter rolls
  - -1 x Die-cut standard address roll (100 labels, 29mm x 90mm)
- -1 x DK Continuous Paper Tape roll (62mm x 8m)
- Quick Start Guide
- Label Catch Trav
- Cleaning Sheet (for print roller)
- CD Rom (Software/Driver/User Guide)
- AC Power Cord
- USB Cable



Easy roll loading system Simply insert roll and you are ready



Direct thermal print

nd ribbon costs

echnology



USB Port Connects easily to your

# The Brother QL-550 Label Printer. Faster, more versatile and easy to use – a new level of label printing performance.

The Brother QL-550 Label Printer has taken label printing to new levels. Whether you need one label or many labels, it's the fa